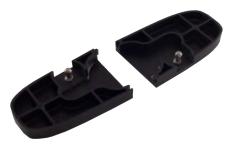

IMPACT HEAD 1" or 1-1/8"

Same quick release hosel as the Goldline Air and Air X Heads.

**IMPACT BASE** Two-part pad base.

**IMPACT FOAM** 

Closed cell, PU foam helps to power the performance of the Impact head.