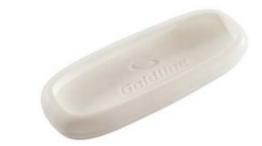

# **IMPACT REC SLEEVE** 7 colour ways

Durable and effective – lasts for approximately 25 games, or a full season of weekly play.

# **IMPACT PRO SLEEVE**

WCF approved and can be used in any competitive play that requires WCF certified equipment.