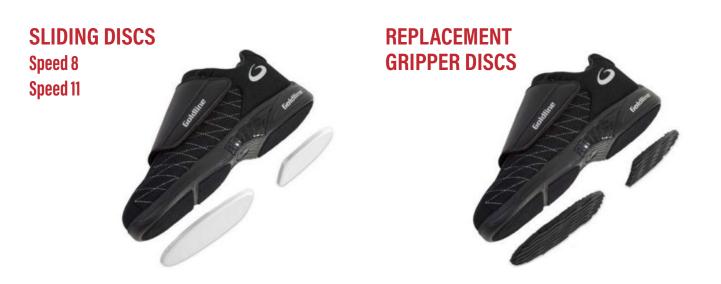

#### ALL MOMENTUM SHOES INCLUDE A SET OF GRIPPER DISCS

The **G50** line is wrapped in our signature IceKnit fabric providing lightweight, durable insulation for warmth and felxibility.

TUFF TOE D.I.Y. KIT Multisport Toe Coat Kit - Covers 3 to 6 Shoes