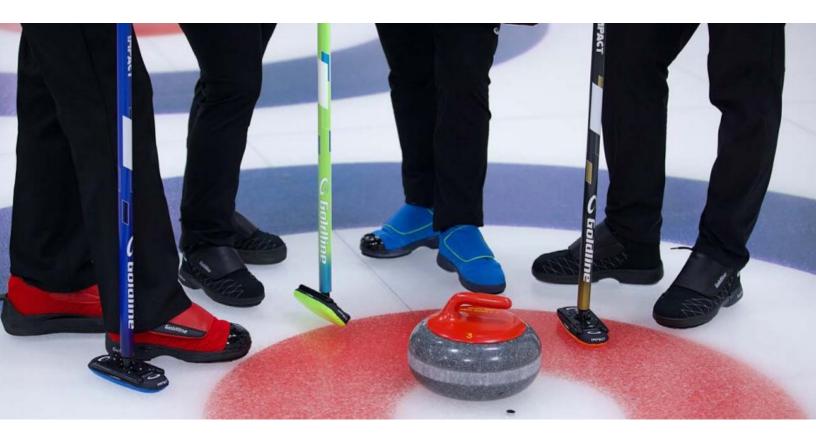

### FIBERLITE IMPACT 1" or 1-1/8"

Tested and proven to **maximize performance** for carry, hold and carve.

*Certified to meet WCF Specifications when paired with an Impact Pro Sleeve.* 

Learn more at goldlinecurling.com

#### INDIVIDUALLY REPLACEABLE COMPONENTS

The **Impact** components are sold separately to allow you to upgrade your existing broom by building the complete head system or replacing individual parts as needed.

IMPACT HEAD 1" or 1-1/8"

Same quick release hosel as the Goldline Air and Air X Heads.

**IMPACT BASE** Two-part pad base.

**IMPACT FOAM** 

Closed cell, PU foam helps to power the performance of the Impact head.

# **IMPACT REC SLEEVE** 7 colour ways

Durable and effective – lasts for approximately 25 games, or a full season of weekly play.

# **IMPACT PRO SLEEVE**

WCF approved and can be used in any competitive play that requires WCF certified equipment.