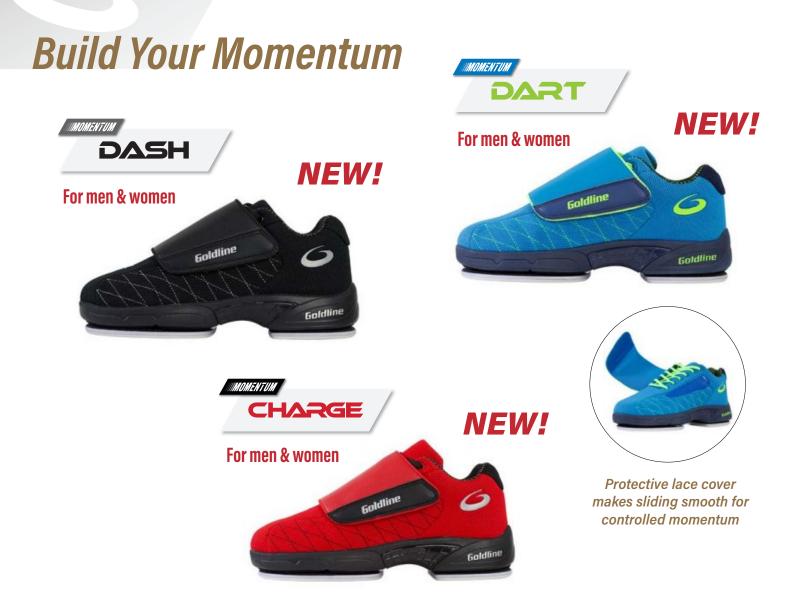

Our new *Momentum* series of shoes has also been extremely well received. We are excited to launch three new designs in the Momentum series, with **Dash**, **Dart** and **Charge** available this season. *See page 4.* 

#### ALL MOMENTUM SHOES INCLUDE A SET OF GRIPPER DISCS

The **G50** line is wrapped in our signature IceKnit fabric providing lightweight, durable insulation for warmth and felxibility.

TUFF TOE D.I.Y. KIT Multisport Toe Coat Kit - Covers 3 to 6 Shoes