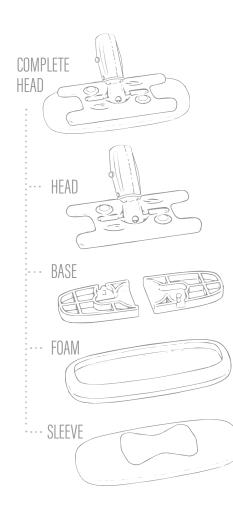

#### INDIVIDUALLY REPLACEABLE COMPONENTS

The **Impact** components are sold separately to allow you to upgrade your existing broom by building the complete head system or replacing individual parts as needed.

IMPACT HEAD 1" or 1-1/8"

Same quick release hosel as the Goldline Air and Air X Heads.

**IMPACT BASE** Two-part pad base.

**IMPACT FOAM** 

Closed cell, PU foam helps to power the performance of the Impact head.

# **IMPACT REC SLEEVE** 7 colour ways

Durable and effective – lasts for approximately 25 games, or a full season of weekly play.

# **IMPACT PRO SLEEVE**

WCF approved and can be used in any competitive play that requires WCF certified equipment.