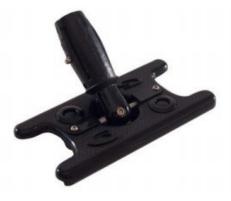

#### INDIVIDUALLY REPLACEABLE COMPONENTS

The **Impact** components are sold separately to allow you to upgrade your existing broom by building the complete head system or replacing individual parts as needed.

IMPACT HEAD 1" or 1-1/8"

Same quick release hosel as the Goldline Air and Air X Heads.

**IMPACT BASE** Two-part pad base.

**IMPACT FOAM** 

Closed cell, PU foam helps to power the performance of the Impact head.