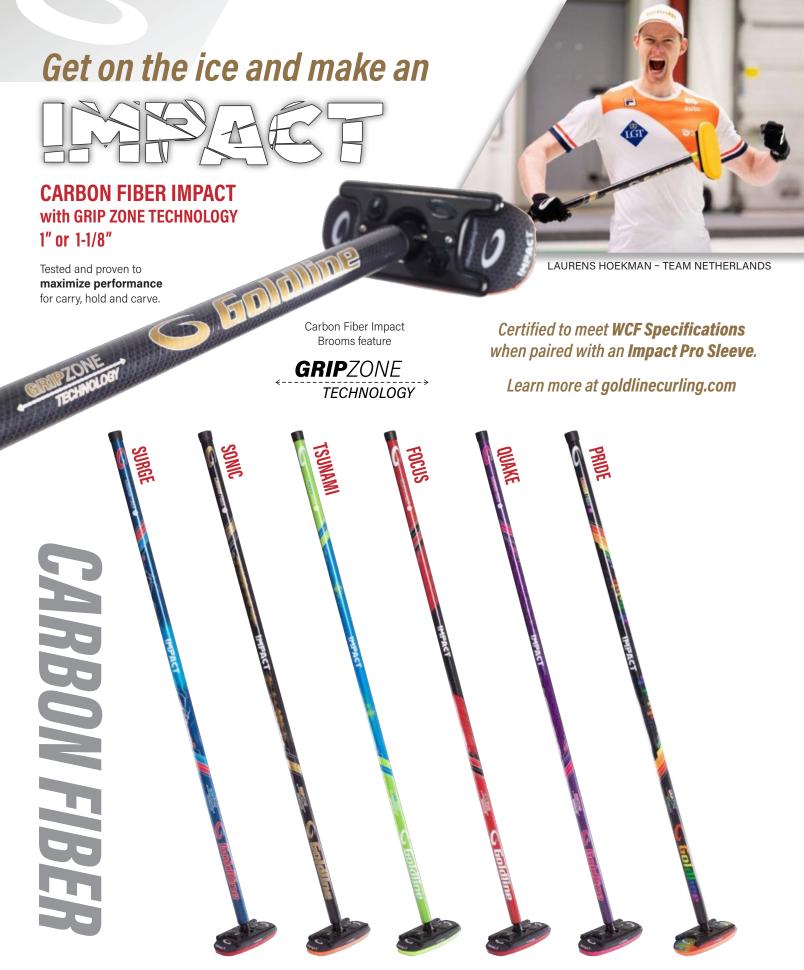

#### INDIVIDUALLY REPLACEABLE COMPONENTS

The **Impact** components are sold separately to allow you to upgrade your existing broom by building the complete head system or replacing individual parts as needed.

IMPACT HEAD 1" or 1-1/8"

Same quick release hosel as the Goldline Air and Air X Heads.

**IMPACT BASE** Two-part pad base.

**IMPACT FOAM** 

Closed cell, PU foam helps to power the performance of the Impact head.