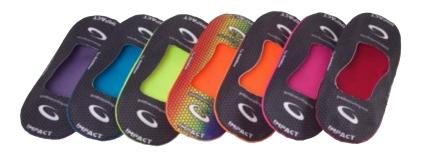

# **IMPACT REC SLEEVE** 7 colour ways

Durable and effective – lasts for approximately 25 games, or a full season of weekly play.