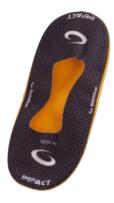

# **IMPACT PRO SLEEVE**

WCF approved and can be used in any competitive play that requires WCF certified equipment.